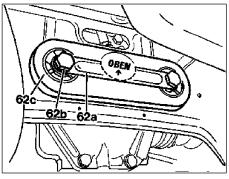

## Parts ordering note

| 1.12.97 | References changed |  |  |
|---------|--------------------|--|--|
|---------|--------------------|--|--|

| Damage code | Cause                    | Remedy                                                                                                               |                |
|-------------|--------------------------|----------------------------------------------------------------------------------------------------------------------|----------------|
| 41 001 20   | Vibration in drive train | Remove three-arm flange for propeller shaft on transmission side.                                                    | ra4100107b050x |
|             |                          | <ul><li>Turn three-arm flange for propeller shaft</li><li>120° to right.</li></ul>                                   |                |
|             |                          | 3 Reinstall three-arm flange for propeller shaft on transmission side. ↓                                             | ra4100107b050x |
|             |                          | If complaint is still present: ↓                                                                                     |                |
|             |                          | 4 Repeat steps 1-3 again.  ↓  If complaint is still present:  ↓                                                      |                |
|             |                          | 5 Remove three-arm flange for propeller shaft on rear axle side.                                                     | ra4100107b050x |
|             |                          | 6 Turn three-arm flange for propeller shaft 120° to right.                                                           |                |
|             |                          | 7 Reinstall three-arm flange for propeller shaft on rear axle side.  ↓  If complaint is still present:  ↓            | ra4100107b050x |
|             |                          | 8 Balance propeller shaft in vehicle.                                                                                | ra41001070080x |
|             |                          | 9 Install vibration damper (62c) on rear<br>mount for rear axle center assembly, see<br>table for tightening torque. | 3              |

P41.10-0036-01